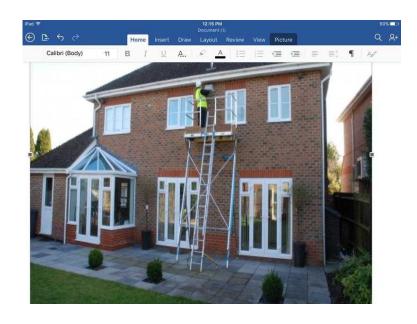

## 2-6m safe working height easidec lean to scaffolding (800 GBP)

回然然间

Location **South East, Berkshire** https://www.freeadsz.co.uk/x-523595-z

Easi-deck consisting of: 2x main supporting adjustable pinned legs with adjustable hooked & anchored feet - 1 x main deck with rollers for structure leaning upon erection - 2 x collapsible safety rails with pinned feet and ties - 2x supporting cross bars - 1 x horizontal support bar 2 x collapsible rear support feet with multiple adjustments. All pins and chains are present. This is in excellent condition and takes 2 men 5 mins to assemble. Will also throw in a 3m younmans catwalk free of charge worth &pound!