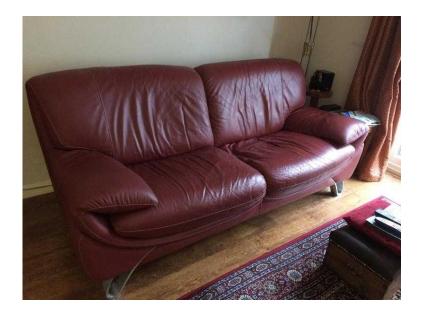

## red leather sofa (90 GBP)

Location South East, Berkshire https://www.freeadsz.co.uk/x-523620-z

Good condition, from a non-smoking and non-pet household. 84" long, so difficult to manouvre. Yate area. Purchased from.