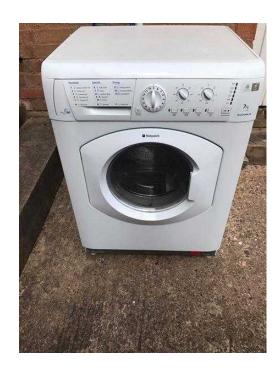

## **Hotpoint Washer Dryer Washing Machine Can Deliver (135 GBP)**

Location West Midlands, Worcestershire

https://www.freeadsz.co.uk/x-523665-z

Hotpoint Free Standing washer Dryer machine This Hotpoint Free Standing washer Dryer machine in Polar White has a 7 kg capacity and 1400 rpm. There are 16 washing programs and 3 drying programs including a silk wash and extra rinsing. There is an LED display with door locked indicator, washing phases LED's and start/pause indicator.