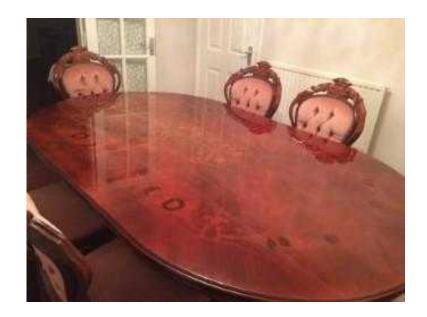

## **ITALIAN DESIGN DINNING TABLE amp 6 CHAIRS (295 GBP)**

Location **East Midlands**, **Leicestershire** https://www.freeadsz.co.uk/x-523745-z

Description Beautiful Italian style Oblong Dining table (double pedestal) with lovely inlay to top & detail carvings to legs and matching 6 chairs (including 2 carvers) for sale in excellent condition. Table top has always been covered up. Table top detaches for transporting.

Table Size: 200(L) \* 120(W) cms approx.

COST OVER £1000 WHEN NEW- RELUCTANT SALE REDUCED DOWN TO £295.00 O.N.O. FOR QUICK SALE TEL; 07557859315 075578593...(click to reveal full phone)