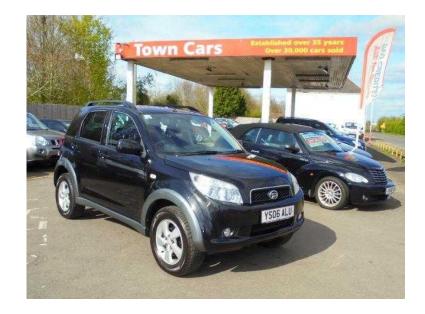

## Daihatsu Terios 2006 (4,699 GBP)

Location **West Midlands, Herefordshire** https://www.freeadsz.co.uk/x-523754-z

Manufacturer DAIHATSU, Model TERIOS, Edition SX 5 DOOR HATCHBACK, Used Car Yes, Transmission Manual, Fuel Petrol, Miles 73689, Category Estate, Year 2006, Price £4,699, Doors 5, Colour Black, Interior Colour Grey, Interior Material Cloth, VIN No. JDAJ210G001002075, Engine (CC) 1495, Registration Plate