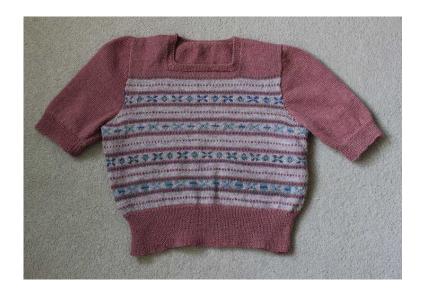

## Hand knitted vintage 1940s style short sleeved fair isle sweater (40 GBP)

Location

South East, East Sussex https://www.freeadsz.co.uk/x-523820-z

100% wool sweater, hand knitted to an original 1940s pattern. Measurements are 18" long x 34" underarm to underarm unstretched. £40 I am also selling a pair of original land girl breeches. Please see my other.