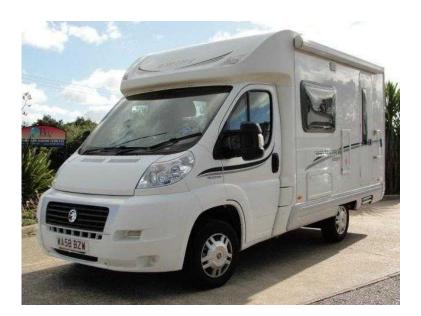

## Swift Sundance 530 LP 2008 (27,999 GBP)

Location **East of England, Norfolk** https://www.freeadsz.co.uk/x-523848-z

Immobiliser, Central Locking, Remote Central Locking, Power Steering, Stereo, Electric Windows, CD Player, Electric Mirrors, Adjustable Steering Column, Radio, Anti-Theft System, Colour Coded Body, 2 Berth, Bike Rack, Flyscreens, Blinds, Awning, Mains, Leisure Battery, Heating, Power Management, Hot Water, 3-Way Fridge, Sink/Drainer, 4-Burner Hob, Oven, Grill, Hob, Wardrobe, Shower, Hand Basin, Cassette Toilet, Rear Kitchen, Rear Washroom, Power steering, Central locking, Electric windows, Reversing camera, Parking Camera, Blown Air Heating, End Kitchen, Fridge Freezer, Heki Roof Light, On Board Water Tank, Roof Light, TV Aerial, Entry Step,