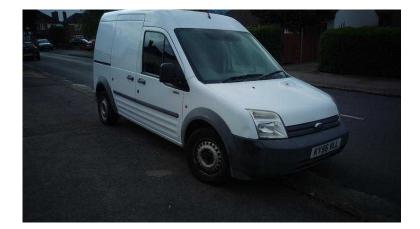

## Ford Transit Connect 2006 (1,495 GBP)

Location https://www.freeadsz.co.uk/x-523897-z

FFOOACSMark

For sale is my Ford Transit Connect T230 L LWB!

Its the T230 L model with Long Wheel Base and Double side loading doors. Passenger seat folds down to open up more room for transporting goods. So can you can open up to 8ft inside the van.

Mileage is 118,841 MOT and service due in December with no advisories. 2 previous owners before me. I Bought this van from a dealership. Very good tyres. Built in racking. (Can be removed if not required).

I'm selling because I have had a company van for about a year now and have rarely used this van in that time, so have no real use for a second van anymore. I have owned it for 3 years. The ford Transit connect is a very reliable and practical van! Open to offers..