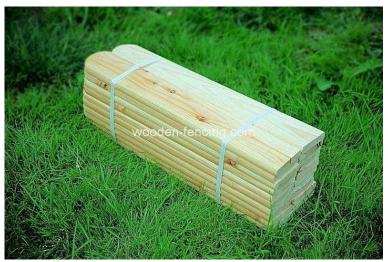

## PALES 40x9x2 picket style wooden fencing SIBERIAN LARCH fence (20 GBP)

Location South East, Middlesex https://www.freeadsz.co.uk/x-523902-z

20 units in one single pack.

Larch fence pales - planed and polished. Humidity 14 to 16 %

Pales are perfectly smooth, no rough or mossy surface you can experience on wet wood from our competitors.

Dimensions 100cm x 9cm x 2cm, other height also available.

Pales can be painted as per customer's request.