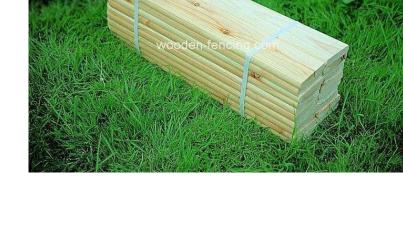

## PALES 40x9x2 picket style wooden fencing SIBERIAN LARCH fence (20 GBP)

Location South East, Middlesex https://www.freeadsz.co.uk/x-523902-z

20 units in one single pack.

Larch fence pales - planed and polished. Humidity 14 to 16 %

Pales are perfectly smooth, no rough or mossy surface you can experience on wet wood from our competitors.

Dimensions 100cm x 9cm x 2cm, other height also available.

Pales can be painted as per customer's request.