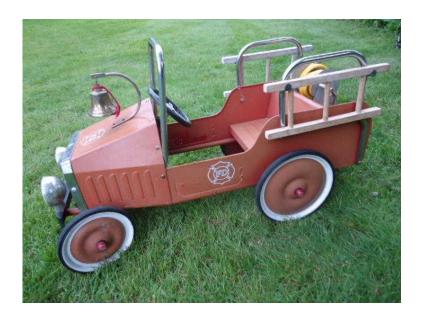

## Vintage Pedal Car Fire Truck By Baghera (45 GBP)

Location South East, Berkshire

https://www.freeadsz.co.uk/x-524551-z

Super solid metal pedal car made by Baghera a French brand created in 1999. This is a fire truck just like that of grownups!

This truck captures all the items found on real fire engines: a fire hose and its reel in the trunk (equipped with a locking system) two detachable wooden ladders, a working bell on the front hood.

This children's car was developed in France, and is made entirely out of metal. It is therefore extremely robust and will accompany children in all their adventures as young mechanics. Its large tires are covered with rubber allowing this car to operate on all types of surfaces There is a simple, easy to use steering system; this car is even equipped with a reverse-pedaling system. Children from 3 to 6 years old will use this car with ease. A child can move about freely and without danger using this system (no chain, no gears ...). Children can also advance by placing their feet on the ground. The pedals are adjustable for different positions. allowing adjustment to match the growth of the child. A stylish vintage look, this is probably one of the originals sold in 1999, the paint has faded slightly with age but everything works. The chrome rimmed windshield is in fact a transport handle, allowing you to easily move the truck.