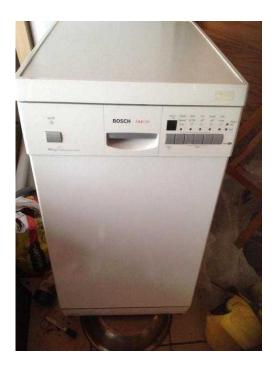

## **Bosch Slimline Excel (70 GBP)**

Location South East, Surrey https://www.freeadsz.co.uk/x-524600-z

excellent condition. Has facility to just wash top basket. Very useful. Slimline 45cm

|                          |          |                          |          |                          |          | -                        |          |                          |          |                          |          | _                        |          |                          |          |                          |          | -                        |          |
|--------------------------|----------|--------------------------|----------|--------------------------|----------|--------------------------|----------|--------------------------|----------|--------------------------|----------|--------------------------|----------|--------------------------|----------|--------------------------|----------|--------------------------|----------|
|                          |          |                          |          | 1 280                    |          |                          |          |                          |          |                          |          |                          |          |                          |          |                          | ┫╋┹╦╌┫   |                          |          |
| https://www.free<br>00-z | Bosch    |
| adsz.co.uk/x-5           | Slimline |
| 5246                     | ixcel    | 5246                     | ixcel    | 5246                     | ixcel    | 5246                     | xcel     | 5246                     | ixcel    | 5246                     | xcel     | 5246                     | ixcel    | 5246                     | xcel     | 5246                     | xcel     | 5246                     | ixcel    |