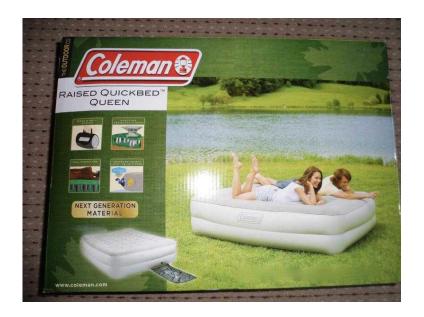

## **BRAND NEW COLMANS RAISED QUEEN AIRBED (58 GBP)**

Location **South East, Kent** https://www.freeadsz.co.uk/x-524617-z

BRAND NEW STILL BOXED Double height airbed with large dimensions, providing comfort for 2 people. The height of 47cm is the perfect seated height, so it is easy to get on and off. Coils structure (x35coils) - The internal coil structure provides support. Airtight system: featuring the Coleman Double Lock valve. Thick, puncture resistant PVC is extremely durable. PVC thickness: 0.4mm (bottom) and 0.6mm on top (flocked). The 0.6mm thick PVC on the top of the airbed creates a strong airbed that holds up to 270kg. The flocked surface provides comfort. Wrap'N'Roll feature allows for easy packaging and storage. You just need to roll up the deflated airbed and secure it in the integrated carry bag with handle. Repair kit included. Dimensions: 213 x 168 x 47 cm. Weight: 7.25 kgDouble height airbed with large dimensions, providing maximum comfort for 2 people. Coils structure (x35coils) - The internal coil structure provides strength and support. Airtight® system: featuring the Coleman® Double Lock valve. The flocked surface provides warmth and.