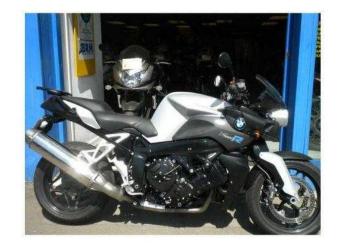

## BMW K1200 2006 (4,895 GBP)

Location South West, Somerset https://www.freeadsz.co.uk/x-524681-z

AN OUTSTANDING EXAMPLE OF THIS AWESOME POWER HOUSE. WITH ONLY 11400 MILES COVERED AND KNOWN BY US FROM NEW THIS NON ABS VERSION IS ENHANCED WITH REAR RACK, FLYSCREEN AND HEATED GRIPS.