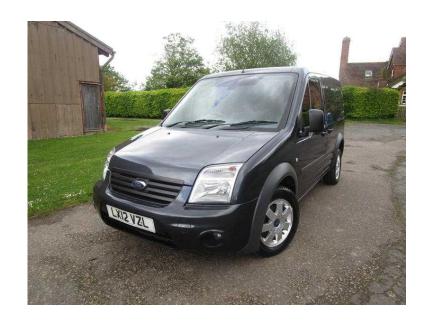

## Ford Transit Connect 2012 T200 SWB TREND (5,995 GBP)

同型を2回

Location **South East, East Sussex** https://www.freeadsz.co.uk/x-524695-z

同学发生同

EXCELLENT VALUE ONLY 1 OWNER FROM NEW, FULL HISTORY WITH NEW MOT, LOTS OF EXTRAS, 2 KEYS.\*\*\*NO\*\*\*