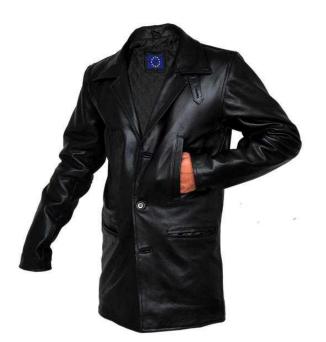

## Men039s Max Payne Leather Jacket Coat (120 GBP)

Location South East, Berkshire https://www.freeadsz.co.uk/x-524703-z

The most accurate replica jacket you will find of Mark Walberg's character from the movie Max Payne 2009. Offering nothing but class and mysteriousness the Max Payne Leather Jacket can not go outdated. Hand crafted from premium cowhide leather with excellent attention to detail and created with authenticity in mind the Max Payne iconic leather jacket features one vertical pocket over the left chest and two horizontal pockets on the waist. Styled with front broad closing buttons and a open collar you'l be firing with power Charlie LONDON