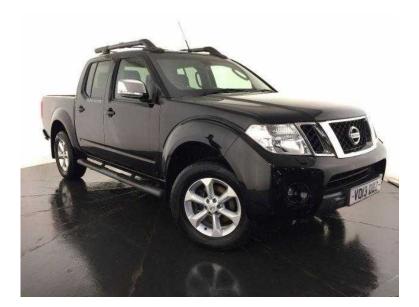

## Nissan Navara 2013 (12,795 GBP)

Location **East Midlands, Leicestershire** https://www.freeadsz.co.uk/x-524712-z

Metallic Black, AA Inspected Plus AA 3 Month Warranty, 1 owner, Last serviced at 18,145 miles, Grey Full leather interior, 4x4, 5 seats, 188 BHP, The Specification Includes: 17" Alloy Wheels, Full Grey Leather Interior, 2 Stage Heated Front Seats, Driver Power Seat, Digital Dual Zone Climate Control, Cruise Control, Touch Screen Digital Display, Cd Stereo System, Satellite Navigation System, Bluetooth, Reversing Camera, Electric Power Fold Door Mirrors, 4 Wheel Drive, Side Steps, 6 Speed Manual Gearbox, Value Financing Options Available, Great Value, Fixed Prices, £12,795 +VAT Cruise Control, Side Steps, Bluetooth, Reversing