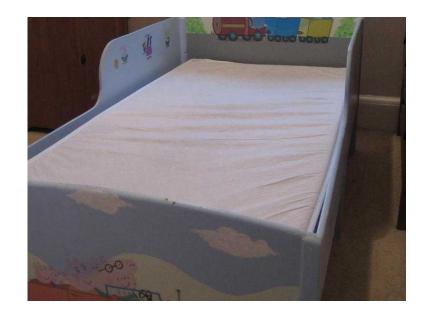

## Two Child039s Junior Beds - 50 each (50 GBP)

Location **South East, West Sussex** https://www.freeadsz.co.uk/x-524719-z

Two identical Junior Beds for sale. Although one is painted Blue with Peppa Pig transfers, and one painted Red and White. Ideal for Twins, or will sell separately. Size 58" Long x 30" Wide. Both include a mattress. (Mattress is cot bed size 54" X 30"). Can be painted to suit your own colour scheme. Good condition. £50.