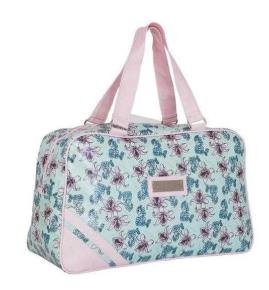

## Weekend Travel Bag in Lily Design - HALF PRICE THIS WEEK ONLY. Offer expires 1

Location **East Midlands**, **Leicestershire** https://www.freeadsz.co.uk/x-524811-z

Weekend travel bag in gorgeous pastel coloured LILY design, laminated with white wipe down interior and zip pocket plus pocket for your mobile phone. Very strong quality bag. 50w x 30h x 30 d cm Great for the BEACH, POOL or GYM and perfect for those weekends away. HALF PRICE THIS WEEK ONLY - Offer expires 19!!!