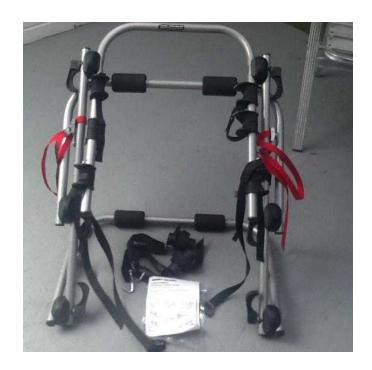

## Bicycle rack (30 GBP)

Location **South East, West Sussex** https://www.freeadsz.co.uk/x-524846-z

Mont Blanc Hi mount 3 cycle carrier with fitting instuction.45kg 3 adult cycles or 30kg 2 adult cycles when used on booted.