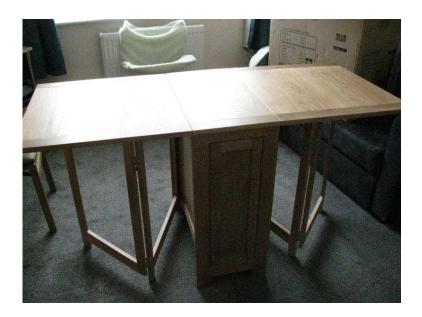

## Oak Effect Drop leaf Table - NEW and in original packaging but with slight Damage (sl

Location Wales, S https://www.freeadsz.co.uk/x-524857-z

Wales, South Glamorgan

This folding table is presented in solid oak and oak veneers, perfect for homes where space is a key consideration. Includes three convenient shelves for cutlery storage.

- Features
- Oak finish
- Product Details
- Assembly Required: no
- Seating Capacity: 6
- Folded Size w65 x h78 x d32
- Foldable
- Folding Mechanism: Drop leaf
- Extendable
- Extension Mechanism: Self-storing leaf
- Length When Fully Extended: