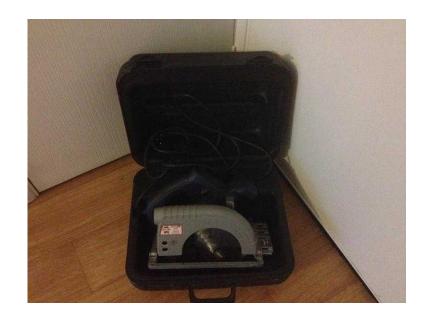

## Faithfull circular saw 1200w 184mm (33 GBP)

回线规则

回绕通

回题间

Location **South West, Avon** https://www.freeadsz.co.uk/x-524876-z

回網路回

回網經回

回網空间

Great condition, rarely used. Bought it for a green oak job that never happened. Perfect working order, saw blade still very sharp. Comes in original.

| Faithfull circular saw 1200w<br>184mm     |
|-------------------------------------------|
| https://www.freeadsz.co.uk/x-5248<br>76-z |
| Faithfull circular saw 1200w<br>184mm     |
| https://www.freeadsz.co.uk/x-5248<br>76-z |
| Faithfull circular saw 1200w<br>184mm     |
| https://www.freeadsz.co.uk/x-5248<br>76-z |
| Faithfull circular saw 1200w<br>184mm     |
| https://www.freeadsz.co.uk/x-5248<br>76-z |
| Faithfull circular saw 1200w<br>184mm     |
| https://www.freeadsz.co.uk/x-5248<br>76-z |
| Faithfull circular saw 1200w<br>184mm     |
| https://www.freeadsz.co.uk/x-5248<br>76-z |
| Faithfull circular saw 1200w<br>184mm     |
| https://www.freeadsz.co.uk/x-5248<br>76-z |
| Faithfull circular saw 1200w<br>184mm     |
| https://www.freeadsz.co.uk/x-5248<br>76-z |
| Faithfull circular saw 1200w<br>184mm     |
| https://www.freeadsz.co.uk/x-5248<br>76-z |
| Faithfull circular saw 1200w<br>184mm     |
| https://www.freeadsz.co.uk/x-5248<br>76-z |