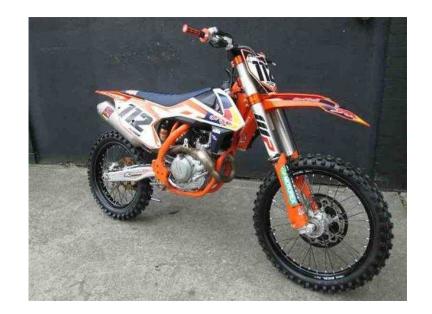

## KTM SX (5,495 GBP)

Location **South East, Oxfordshire** https://www.freeadsz.co.uk/x-524991-z

KTM SXF 450 FACTORY, £5495.00, This is a Proper Factory Bike,2017 Model with an Akrapovic End Can,Holeshot Device,Bar Pad, Stelle Dalla Valle Seat and a Hour Meter with only 13 hours,Px very welcome, Uk delivery from only £ 109 plus VAT, Competitive and flexible finance subject to