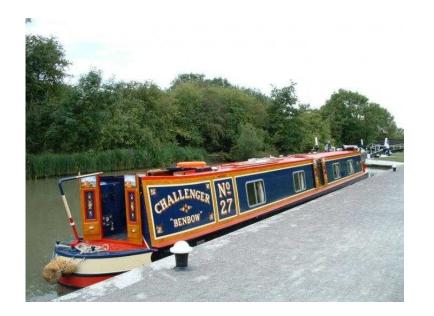

## NARROWBOAT HOLIDAY - BUY A SHARE IN quotBENBOWquot A 63FT CANAL BOA

South East, West Sussex Location https://www.freeadsz.co.uk/x-525000-z

BENBOW is a 63ft Narrowboat kept on the Trent and Mersey Canal. She is a 6 berth boat with full living facilities including fully equipped galley, flushing toilet, shower ,Central Heating, Log Burner, TV and 240volt electrics. You can take dogs on the boat but it is no smoking. We are selling our 1/12th share of this boat. You will get 4 weeks holiday on the boat per year . The boat is managed by the share management company BCBM. For more info see their website BCBM BOAT SHARE. This is not a time share you are part owner of the boat and have a say in its upkeep and Maintenance. You only have to pay £129 per month for the running costs such as licences ,mooring fees ,maintenance and servicing . You pay £2500 for the share. You will get most of this back when you sell the share in the future. For more info ring Lynn or Dave for a chat on 07529 456495 07529 4564...(click to reveal full phone number) or 07529 456509 07529 4565...(click to reveal full phone)