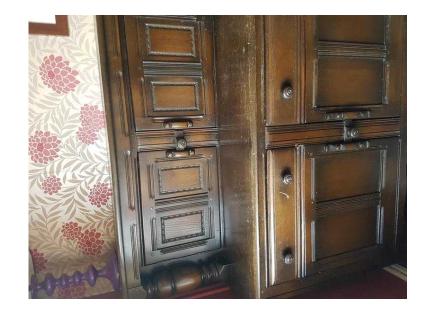

## **Ercol dark wood dresser (25 GBP)**

Location **East Midlands, Northamptonshire** https://www.freeadsz.co.uk/x-525014-z

Ercol Dark wood dresser 2 drawers and 4 cupboard

| 温馨 | Ercol dark wood dresser                   |
|----|-------------------------------------------|
|    | https://www.freeadsz.co.uk/x-5250<br>14-z |
|    | Ercol dark wood dresser                   |
|    | https://www.freeadsz.co.uk/x-5250<br>14-z |
|    | Ercol dark wood dresser                   |
|    | https://www.freeadsz.co.uk/x-5250<br>14-z |
|    | Ercol dark wood dresser                   |
|    | https://www.freeadsz.co.uk/x-5250<br>14-z |
|    | Ercol dark wood dresser                   |
|    | https://www.freeadsz.co.uk/x-5250<br>14-z |
|    | Ercol dark wood dresser                   |
|    | https://www.freeadsz.co.uk/x-5250<br>14-z |
|    | Ercol dark wood dresser                   |
|    | https://www.freeadsz.co.uk/x-5250<br>14-z |
|    | Ercol dark wood dresser                   |
|    | https://www.freeadsz.co.uk/x-5250<br>14-z |
|    | Ercol dark wood dresser                   |
|    | https://www.freeadsz.co.uk/x-5250<br>14-z |
| 恩縣 | Ercol dark wood dresser                   |
|    | https://www.freeadsz.co.uk/x-5250<br>14-z |