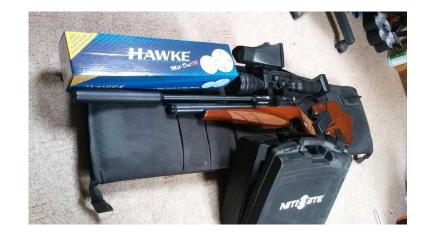

## **BSA SCORPION SE PCP, WITH EXTRAS (830 GBP)**

Location Wales, Mid Glamorgan https://www.freeadsz.co.uk/x-525161-z Ex. cond. Bsa Scorpion se 177, with Nite Site Viper, Hawke mill dot ir, 10 shot and single shot mags, Bsa

case, 2.5 tins of pellets and pump valve. Not much use, never been

| BSA SCORPION SE PCP, WITH EXTRAS          |
|-------------------------------------------|
| https://www.freeadsz.co.uk/x-5251<br>61-z |
| BSA SCORPION SE PCP,<br>WITH EXTRAS       |
| https://www.freeadsz.co.uk/x-5251<br>61-z |
| BSA SCORPION SE PCP,<br>WITH EXTRAS       |
| https://www.freeadsz.co.uk/x-5251<br>61-z |
| BSA SCORPION SE PCP,<br>WITH EXTRAS       |
| https://www.freeadsz.co.uk/x-5251<br>61-z |
| BSA SCORPION SE PCP,<br>WITH EXTRAS       |
| https://www.freeadsz.co.uk/x-5251<br>61-z |
| BSA SCORPION SE PCP,<br>WITH EXTRAS       |
| https://www.freeadsz.co.uk/x-5251<br>61-z |
| BSA SCORPION SE PCP,<br>WITH EXTRAS       |
| https://www.freeadsz.co.uk/x-5251<br>61-z |
| BSA SCORPION SE PCP,<br>WITH EXTRAS       |
| https://www.freeadsz.co.uk/x-5251<br>61-z |
| BSA SCORPION SE PCP,<br>WITH EXTRAS       |
| https://www.freeadsz.co.uk/x-5251<br>61-z |
| BSA SCORPION SE PCP,<br>WITH EXTRAS       |
| https://www.freeadsz.co.uk/x-5251<br>61-z |