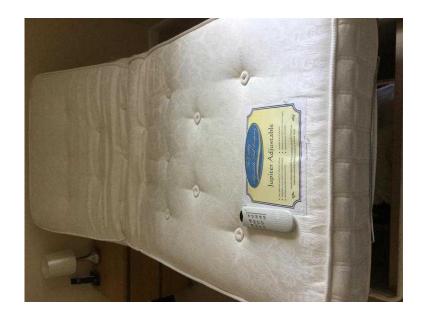

## **Electric Adjustable Single Bed (150 GBP)**

Location **South West, Hampshire** https://www.freeadsz.co.uk/x-525216-z

Electric Adjustable Single Bed - "Dreams" Jupiter electric adjustable 3 ft. wide bed. Premium pocket sprung mattress. Sleep more comfortably. Adjusts to fit your body. Excellent condition. Very clean. Extremely comfortable medium/soft mattress Easy to use. Damask cover, Made in UK. Fully adjustable 3ft single bed, slatted. Infinitely variable adjustments for head and foot separately or simultaneously adjustable head and leg position and contour positioning. Has added feature for massage to top and bottom sections with four preset programs. Has both corded Hand Held (hangs on side of bed when not in use) and/or Wireless Remote Control(s). Safety thermal switch to protect against overload. Motors & remote by Duomat. Bed by Furmanac. Possible aid if you have, respiratory conditions, asthma, back pain rheumatic pain sciatica varicose veins etc. Supporting easier sleep/rest. Collection requires van &pound