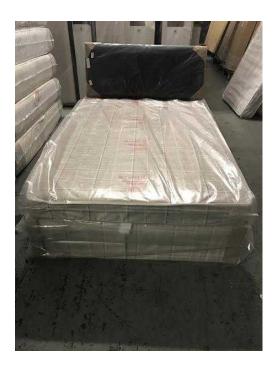

## 4 FOOT BUDGET SET WITH HEADBOARD (105 GBP)

Location Yorkshire and the Humber, South Yorkshire https://www.freeadsz.co.uk/x-525280-z

BRAND NEW AND FACTORY SEALED BASE, MATTRESS AND HEADBOARD (4FT WIDE x 6FT 3INCH LONG). THE HEADBOARD IS AVAILABLE IN DIFFERENT COLOURS (RED,PINK,BLACK,BLUE,CREAM,SILVER,WHITE AND BROWN) FREE DELIVERY TO ANYWHERE IN SOUTH YORKSHIRE, CHESTERFIELD AND WORKSOP SAME DAY DELIVERY AVAILABLE ON ANYTHING IN STOCK WHEN ORDERED BEFORE 3PM (EXCLUDES SUNDAYS) B&W BEDS AND FURNITURE The store room eastwood trading estate Rotherham s65 1sl SHOP OPEN 7 DAYS A WEEK MONDAY – FRIDAY – 10.30AM – 5PM SATURDAY – 10AM – 3PM SUNDAY – 11AM –