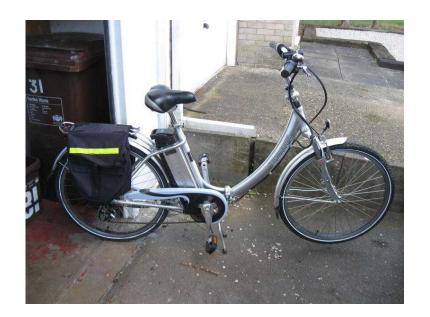

## powered cycle electrobike battery powered 26 in (395 GBP)

间规图画

同数据回

Location **East Midlands, Northamptonshire** https://www.freeadsz.co.uk/x-525385-z

回绕间

full size electrobike 26 inch aluminium folding 36 volt.3 settings.6gears. excellent battery&condition with panniers rear rack .charger .flashing front/rear lights instruction book new helmet with side mounted camera bought last year.health forces sale ,£450 offers considered collect NN37XB .01604492781 016044927...(click to reveal full phone number) . folds and fits easily into side door of caravan/motorhome or into back of hatchback.suit 29 inch inside leg upwards.i'm 5ft 9ins & ok with seat at lowest point as i have 29 ins leg .removable battery pack 2sets of keys.and oxford m/cycle cable