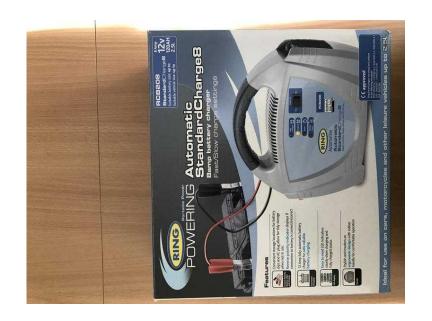

## Ring RCB208 12v 8amp Standard car Battery Charger.12v, 8 amp (25 GBP)

West Midlands, West Midlands Location https://www.freeadsz.co.uk/x-525478-z

Ring RCB208 12v 8amp Standard car Battery Charger.12v, 8 amp fully automatic battery chargerFast and slow charge rate settingsEasy to read LED indicators clearly show charger statusReverse polarity indicating LEDIdeal for DIY, enthusiasts and standard battery charging. I can deliver for free 5 miles from.