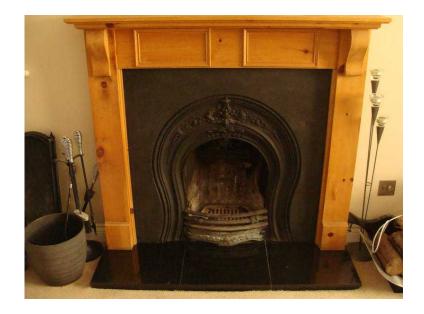

## **Cast Iron Fireplace amp Surround (100 GBP)**

Location **South East, Surrey** https://www.freeadsz.co.uk/x-526958-z

Cast Iron Fireplace with Pine Surround. Comes complete with Black Granite Hearth & Cast iron.