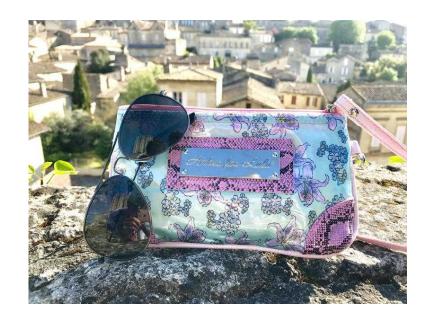

## Amber for Lulu Cosmetic Purse with FREE lipstick bag - HALF PRICE this week only (

East Midlands, Leicestershire Location https://www.freeadsz.co.uk/x-526966-z

Travel purse with over the wrist strap. Whether on holiday or just popping out - fits your mobile, money, keys and lipstick. Breautiful LILY design with pink snakeskin trim Zipped pocket inside and zipped exterior pocket on the reverse of bag. Includes FREE lipstick purse valued at £2.95 Matching printed gift box also included. ALL HALF PRICE this week!!