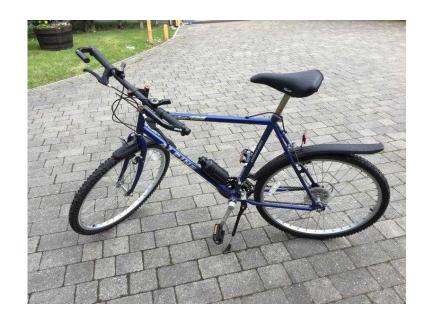

## Shimano Index Alpine GTX -126 Gent039s bicycle (25 GBP)

Location **South East, East Sussex** https://www.freeadsz.co.uk/x-527029-z

Colour blue, straight handlebars with 2 sets of gears front and rear. There are some rust marks on the handlebars but the bike is in good order generally. 22 inch