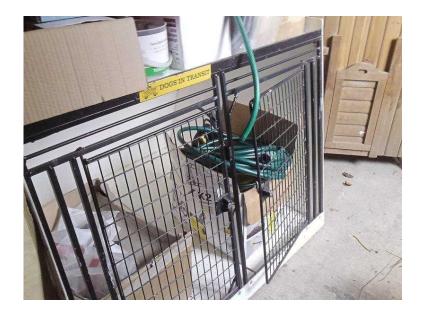

## Dog transit box - Cage for sale - Lintran (40 GBP)

Location South East, Oxfordshire https://www.freeadsz.co.uk/x-527060-z

Lintran dog box for sale (bespoke made to fit Renault Espace) was for out 2 labradors (fitted with ample room). Will fit larger or similar cars/vehicles

Width = 109cm (43 Inches approx) Height = 85cm (33.5 inches approx) Depth (front to back) base = 101cm (40 Inches approx) Depth (front to back) top = 66cm (26 Inches)

## SOLID PLASTIC TOP FOR LIGHT STORAGE

Main picture similar but not actual photo, see other 3 photos for actual box

Easy wash out / jet wash / rush proof - in very good condition

Google Lintran

Does not disassemble! As bespoke made

Used, buyer collects, as seen, price as stated