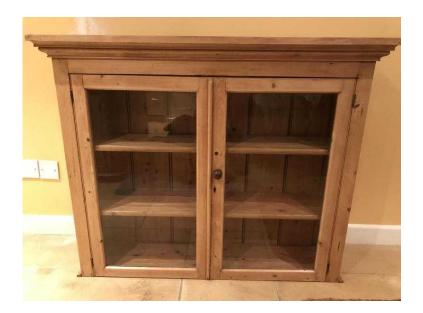

## Antique Pine Display case with lovely ripple to the glass (150 GBP)

Location **South West, Gloucestershire** https://www.freeadsz.co.uk/x-527067-z

We are selling our Antique Pine Glass Display case It has a lovely patina and the glass is antique rippled. The dimensions of the unit are  $90cm (h) \times 102cm (w) \times 24cm (d)$  There are 2 shelves in the top.