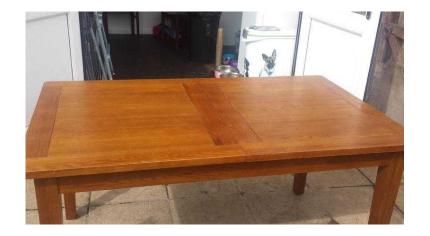

## **Extendable Dining Table (120 GBP)**

Location **South West, Wiltshire** https://www.freeadsz.co.uk/x-527084-z

Extendable table with optional chairs if needed. Table is 90cm width x 150cm long and extends to 180cm long. Table has been covered with wipedown tablecloth to protect. Have 6 chairs to go with it if you need them at no extra cost, 2 green 4.