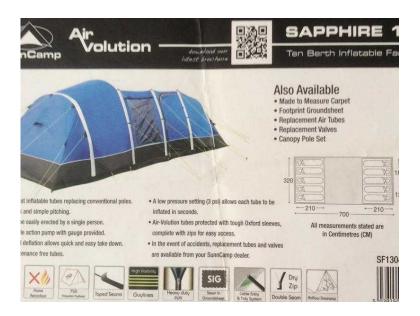

## 10 Man Tent (400 GBP)

Location **South East, West Sussex** https://www.freeadsz.co.uk/x-527105-z

Sunn Camp Air Volution Saphire 1000 inflatable tent. Sleeps 10 people in 4 bedrooms. Comes with foot print, ground sheet, carpet, porch entrance and pump. Easily erected by 1 person, cost over £900.00 used 3 times, good condition yours for £400.00 Ono buyer.