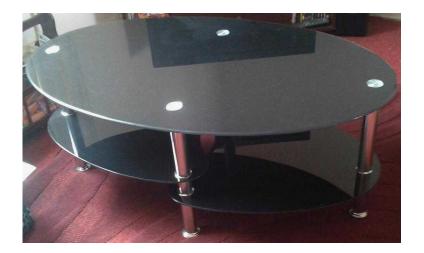

## Darkened Glass, Oval Coffee Table with 2 leaf shaped shelves under large main one.

East of England, Norfolk Location https://www.freeadsz.co.uk/x-527107-z

This glass table is a dark coloured glass. It is an oval shape and has silver legs which separate the two layers with 2 smaller glass shelves which are more of a leafy shape underneath the main top oval one. This has been used and has a few scratches on top as seen in the photographs; however it is still in good condition with no cracks or chips. Collection.