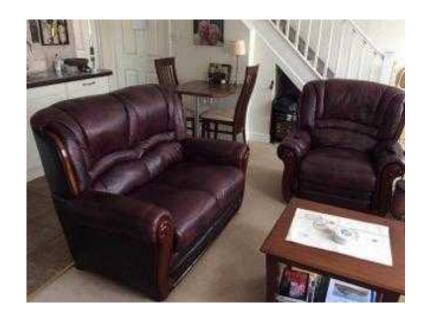

## Power relaxer chair and small two seater settee, dark red leather in nearly as new con

East Midlands, Lincolnshire Location https://www.freeadsz.co.uk/x-527116-z

Real leather, wooden arm profile, really is almost like new, just changing to another Brown leather suite to match other lounge.