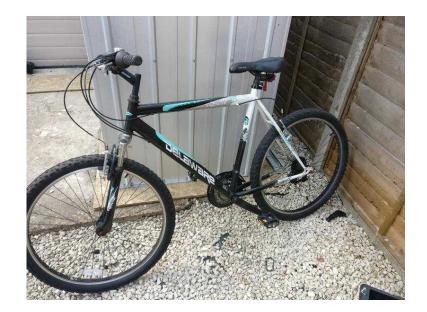

## Delaware adult front suspension mountain bike (40 GBP)

Location **South East, Middlesex** https://www.freeadsz.co.uk/x-527125-z

Delaware adult 26 inch mountain bike missing.

| Delaware adult front suspension mountain bike    |
|--------------------------------------------------|
| Delaware adult front<br>suspension mountain bike |
| https://www.freeadsz.co.uk/x-5271<br>25-z        |
| Delaware adult front<br>suspension mountain bike |
| https://www.freeadsz.co.uk/x-5271<br>25-z        |
| Delaware adult front<br>suspension mountain bike |
| https://www.freeadsz.co.uk/x-5271<br>25-z        |
| Delaware adult front<br>suspension mountain bike |
| https://www.freeadsz.co.uk/x-5271<br>25-z        |
| Delaware adult front suspension mountain bike    |
| https://www.freeadsz.co.uk/x-5271<br>25-z        |
| Delaware adult front suspension mountain bike    |
| https://www.freeadsz.co.uk/x-5271<br>25-z        |
| Delaware adult front<br>suspension mountain bike |
| https://www.freeadsz.co.uk/x-5271<br>25-z        |
| Delaware adult front<br>suspension mountain bike |
| https://www.freeadsz.co.uk/x-5271<br>25-z        |
| Delaware adult front suspension mountain bike    |
| https://www.freeadsz.co.uk/x-5271<br>25-z        |