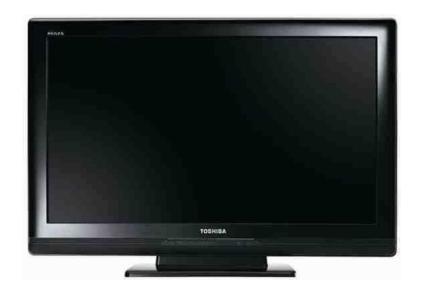

## 37quot Toshiba Regza widescreen HD LCD TV HDMI Freeview (140 GBP)

**South East. West Sussex** Location https://www.freeadsz.co.uk/x-527128-z

In excellent condition, full working order with remote. Ideal for watching TV, gaming and computer monitor, connect all. Buyer Collects, cash only. Toshiba Regza AV 37AV555D high performance picture processing technology - Active Vision LCD. Ideal for gaming, movies, tv viewing and computer monitor. Audio technology designed to deliver a powerful audio performance from the integrated slimline speaker system. External speakers/sound system can be added. In excellent condition, full working order. Plenty of connectivity. Remote control. Main Features: Visible screen size (cm): 94 Screen format: 16:9 Panel resolution: 1366x768 High Definition ready: Yes Dynamic Contrast Ratio: 18000:1 Active Vision LCD: Yes Standard TV up-scaling: Yes Brightness (cd/m²): 500 MPEG Noise Reduction: Yes Selectable Picture Format: Yes 3D Digital Comb Filter: Yes Digital Noise Reduction: Yes Game Mode: Yes Connections HDMI: 2 Composite: Yes Component video: 1 RGB (via SCART): 1 SCART: 2 Analogue Audio Input: Yes Headphone: Yes DVB Common Interface: Yes Audio NICAM stereo: Yes Sound output (RMS) W: 20 Internal Speaker ON/OFF: Yes Bass boost: Yes Tuning Digital Ready: Yes Freeview Digital Tuner: Yes Analogue Tuner: Yes Auto Set-up: Yes Other Features Off timer: Yes Panel lock: Yes Integrated Signal Amplifier: Yes BUYER COLLECTS. CASH PAYMENT.