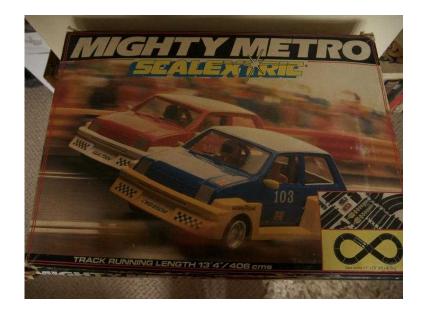

## **Mighty Metro Scaletrix (20 GBP)**

Location **South East, West Sussex** https://www.freeadsz.co.uk/x-527191-z

Complete box with all items and a few extra pieces of track also included. It was put into the attic twenty years ago in full working order. When tested recently we were unable to get it working, but I think it might just need someone who knows what they are doing to tweak.