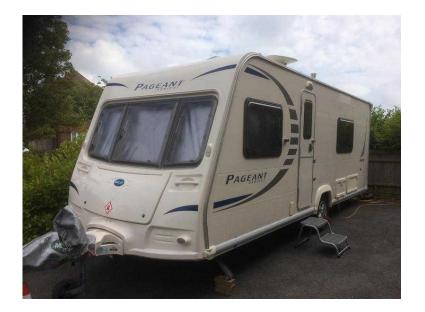

## BAILEY PAGEANT SANCERRE Series 7 (8,995 GBP)

Location **South East,** https://www.freeadsz.co.uk/x-527222-z

South East, East Sussex

2010 fixed bed, rear washroom, micro wave, motor mover, fully serviced, very nice condition, complete with Dorema porch awning Private