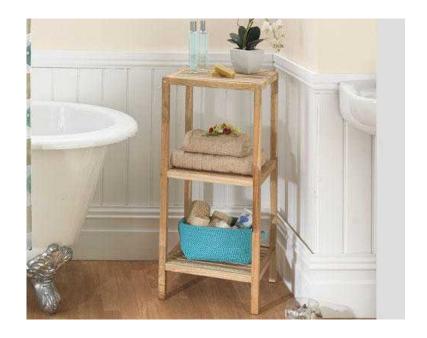

## **Walnut Shelving Unit (40 GBP)**

Location **Northern Ireland, County Durham** https://www.freeadsz.co.uk/x-527238-z

This beautiful walnut shelving unit features top quality workmanship and provides 3 additional shelves of vital storage space in the bathroom. Simple home assembly required. Size H79 x W36 x.