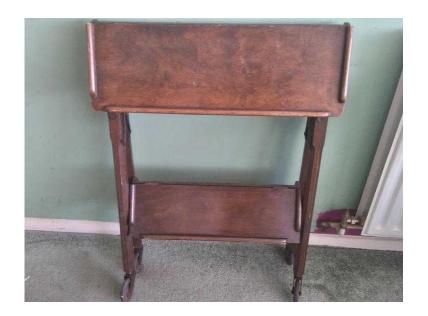

## **Edwardian folding Tea Trolley on wheels (15 GBP)**

Location South East, Surrey https://www.freeadsz.co.uk/x-527251-z

Edwardian folding Tea Trolley on wheels needs light

| <u>)</u>                | z-<br>z                                 |
|-------------------------|-----------------------------------------|
| 3                       | /w                                      |
| dwording folding Too Tr | ps://www.freeadsz.co.uk/x- <sup>t</sup> |
| )<br>*                  | fre                                     |
| 2                       | eac                                     |
| 2                       | dsz                                     |
| +                       | .0                                      |
| 3                       | F                                       |
| <del>,</del>            | ×                                       |