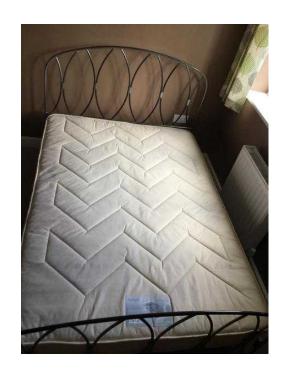

## Standard 40396quot Double Bed JAY-BE Frame and Mattress (45 GBP)

East Midlands, Northamptonshire Location https://www.freeadsz.co.uk/x-527394-z

JAY-BE Standard Double Bed Frame with a few defects. Please see images for details. Solid Frame and can be fully dismantled for easy transportation. Mattress not used but aged. Dreams Budget mattress. measurements are :- 140cm wide x 194cm long. CASH ON COLLECTION ONLY PLEASE All measurements are approximate Non Refundable.