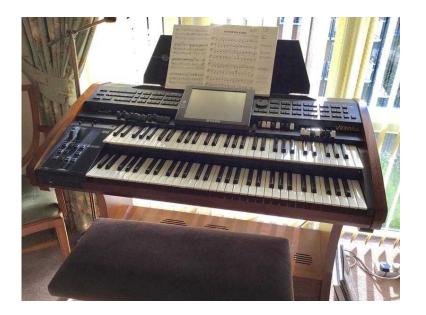

## Wersi Verona GS 500 organ with adjustable height bench (1,250 GBP)

Location

South West, Isle Of Wight https://www.freeadsz.co.uk/x-527415-z

Wersi Verona GS 500 organ with adjustable height bench - both in excellent condition. New DSP board SG-12

New TFT 10" Screen

New PC Hardware

Latest software. Dimensions: (WxDxH) 110 x 62 x 94cm = very compact unit Cost new would be £9,977 ! Full description & specs can be found on the DV247 music store website Viewing by arrangement only as this organ is located at my father-in-law's home in Southampton.