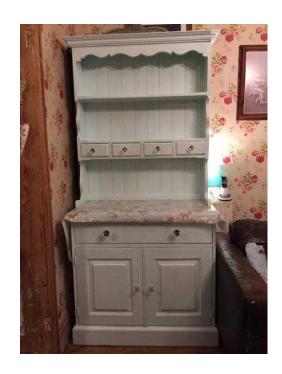

## **Solid wood Welsh Dresser (175 GBP)**

Location **South West, Avon** https://www.freeadsz.co.uk/x-527442-z

Painted solid wood dresser, crystal handles also have original wooden ones. 2 door cupboard with shelf, full width drawer, 4 small top drawers, 2 plate rack display shelves.

Recently painted to go in our new kitchen but does not fit with new design plans.

Some damage to paintwork by builders moving it about (still have paint) and cottage being a building site but still lovely and reflected in the price. Base height 86cm Depth 43cm Width 91cm Top height 108cm Depth at top 20cm Overall height 194cm £275.00 reduced for quick sale £175