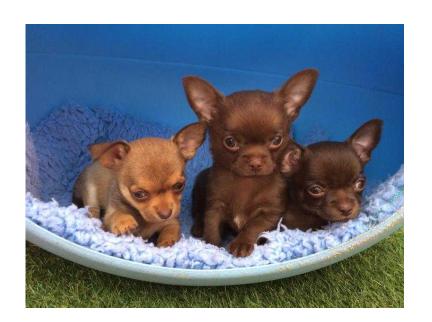

## CHOCOLTE CHIHUAHUA PUPPIES KC REGISTERED www.wow dogs.co.uk (795 GBP)

East Midlands, Northamptonshire Location https://www.freeadsz.co.uk/x-527512-z

Chocolate boy & girl Tiny & chocolate sable girl Tiny kc registered chihuahua pups. DOB 2nd April

## Kettering

Pups have had first vaccination, been micro chipped & come with a health check certificate signed by our vet. Puppies have been well socialised having been handled from day one; are introduced to new things daily & have had several long & short trips in the car all travelling well.

New owners will get 4 weeks free insurance, a comprehensive puppy pack with everthing your puppy needs to settle into his new home, Tips & advice on the breed for new owners plus your puppy feeding routine along with a contract of sale & lifetime ongoing advice & support. Having 30 years experience with the breed this is our last litter before moving to Spain. Please go to our web site for more information wowdogs.co