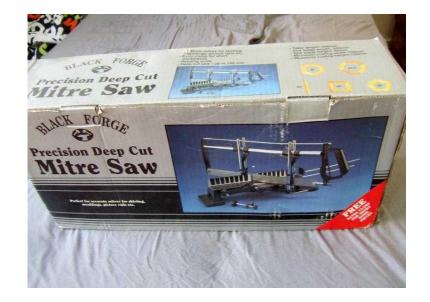

## Mitre Saw (10 GBP)

Location **South East, Kent** https://www.freeadsz.co.uk/x-527523-z

Mitre Saw Accurate mitres for skirting, moulding, picture rails and coving etc Extra clamp for short workpieces Reading Scale Deep cut saw up to 160mm Table length 400cm Saw Blade Length 550mm Maximum cutting with 160mm Maximum cutting height 160mm A Bargain Still Boxes Never Used Buyer