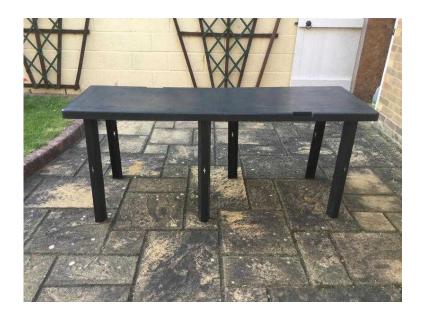

## 186cm Fold Away Table Folding Garden Portable Camping Picnic (13 GBP)

Location **East of England, Bedfordshire** https://www.freeadsz.co.uk/x-527549-z

Fold Away Table Folding Garden Portable Camping Picnic 93cm long folded 186cm full length. 6 neatly packed away table legs. Used twice for Car Boots. Immaculate.